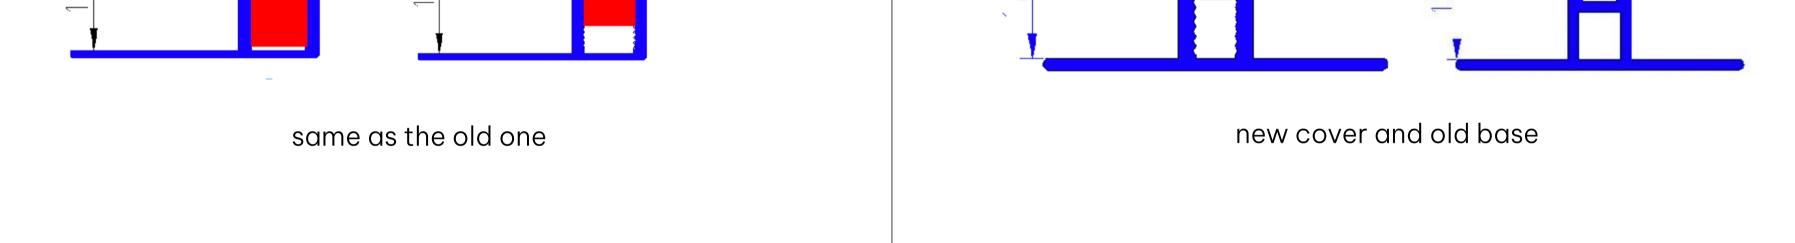

## **TRIMS BASE PLATE COMBINATION**

6.5-8mm

12-15mm

 $\overline{(}$ 

only for 21mm (new base and new PVC)

new cover and new base

21mm

| SYDNEY H/O                | QUEENSLAND         | VICTORIA                 | PERTH                | ADELAIDE          |
|---------------------------|--------------------|--------------------------|----------------------|-------------------|
| 32 BRITTON STREET,        | 6/268 EVANS ROAD,  | 27 – 29 ZILLA COURT,     | 3/403 VICTORIA ROAD, | 47 RESEARCH ROAD, |
| SMITHFIELD NSW 2164       | SALISBURY QLD 4107 | DANDENONG SOUTH VIC 3175 | MALAGA WA 6090       | POORAKA SA 5095   |
| 02 9738 1188/02 9681 8300 | 07 3875 1688       | 03 9794 5111             | 08 8262 2774         | 08 9471 7785      |
| EMAIL                     | EMAIL              | EMAIL                    | EMAIL                | EMAIL             |