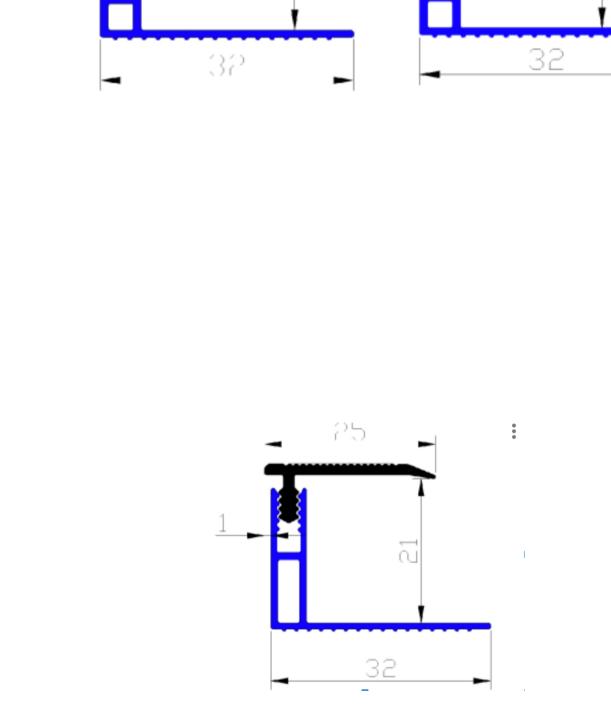

## **TRIMS BASE PLATE COMBINATION**

6.5-8mm

12-15mm

 $\overline{(}$ 

only for 21mm (new base and new PVC)

new cover and new base

21mm

| SYDNEY H/O                | QUEENSLAND         | VICTORIA                 | PERTH                | ADELAIDE          |
|---------------------------|--------------------|--------------------------|----------------------|-------------------|
| 32 BRITTON STREET,        | 6/268 EVANS ROAD,  | 27 – 29 ZILLA COURT,     | 3/403 VICTORIA ROAD, | 47 RESEARCH ROAD, |
| SMITHFIELD NSW 2164       | SALISBURY QLD 4107 | DANDENONG SOUTH VIC 3175 | MALAGA WA 6090       | POORAKA SA 5095   |
| 02 9738 1188/02 9681 8300 | 07 3875 1688       | 03 9794 5111             | 08 8262 2774         | 08 9471 7785      |
| EMAIL                     | EMAIL              | EMAIL                    | EMAIL                | EMAIL             |