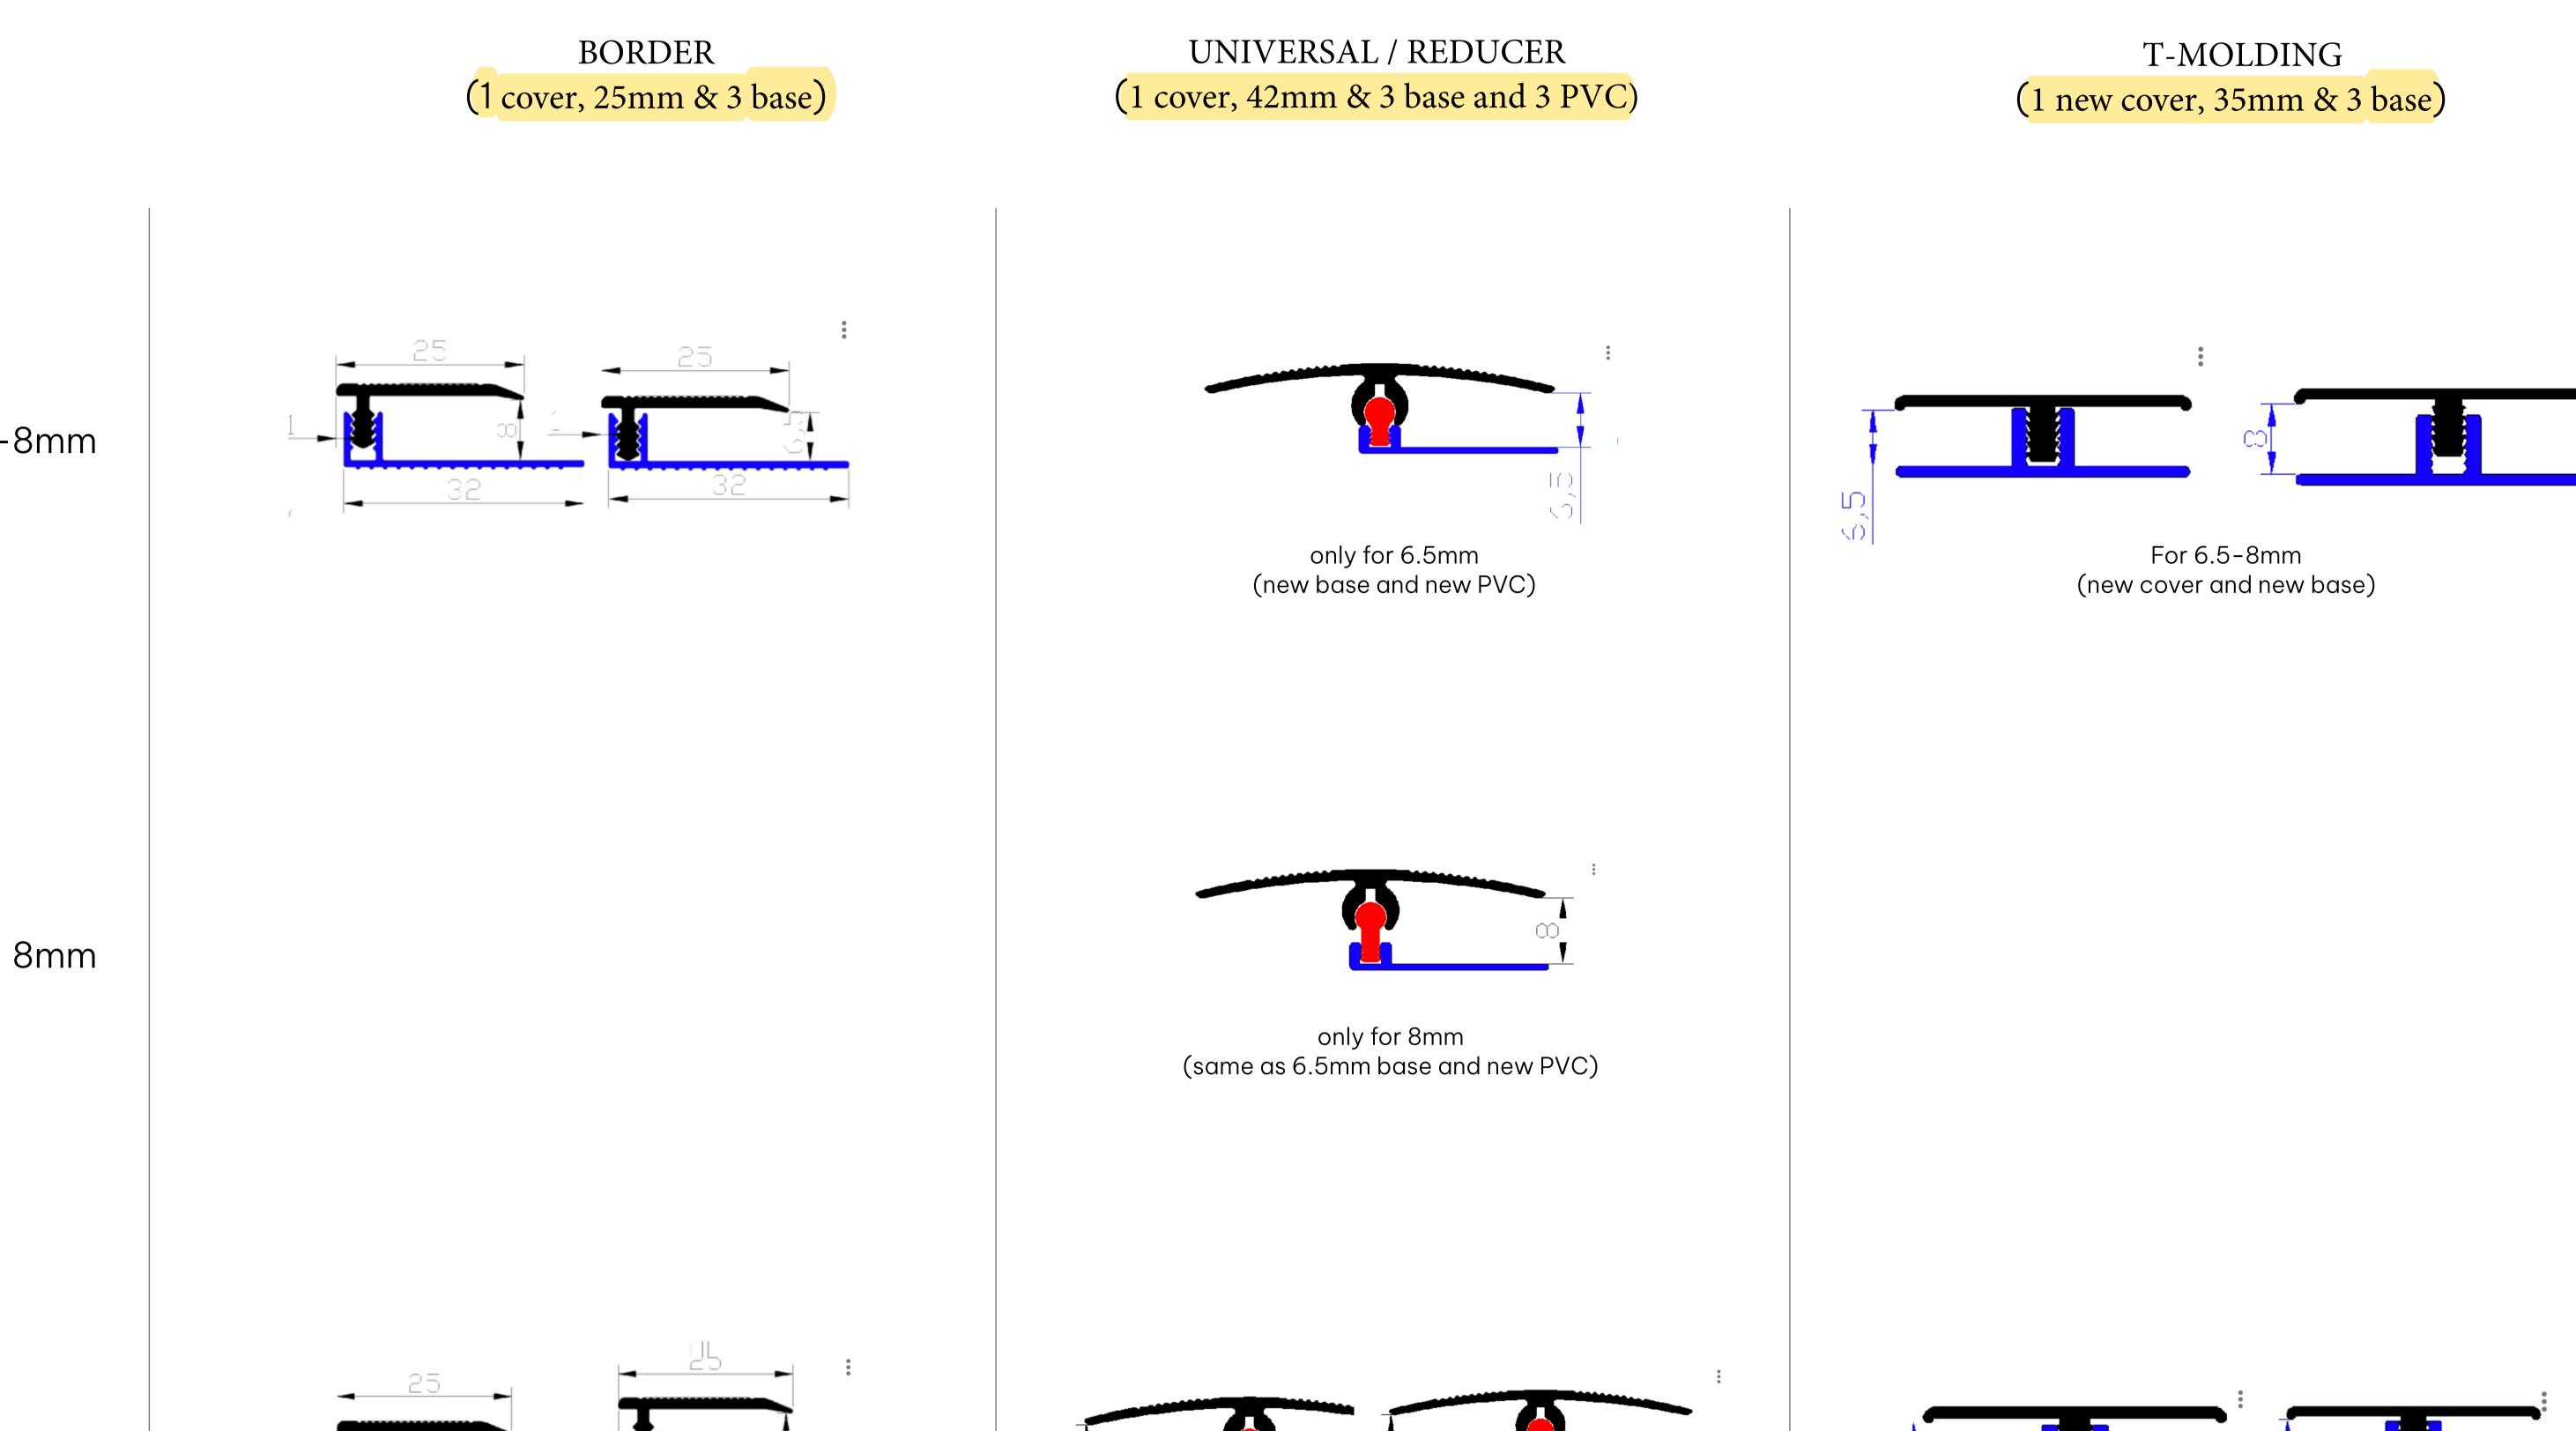

## **TRIMS BASE PLATE COMBINATION**

6.5-8mm

12-15mm

 $\overline{(}$ 

only for 21mm (new base and new PVC)

new cover and new base

21mm

| SYDNEY H/O                | QUEENSLAND         | VICTORIA                 | PERTH                | ADELAIDE          |
|---------------------------|--------------------|--------------------------|----------------------|-------------------|
| 32 BRITTON STREET,        | 6/268 EVANS ROAD,  | 27 – 29 ZILLA COURT,     | 3/403 VICTORIA ROAD, | 47 RESEARCH ROAD, |
| SMITHFIELD NSW 2164       | SALISBURY QLD 4107 | DANDENONG SOUTH VIC 3175 | MALAGA WA 6090       | POORAKA SA 5095   |
| 02 9738 1188/02 9681 8300 | 07 3875 1688       | 03 9794 5111             | 08 8262 2774         | 08 9471 7785      |
| EMAIL                     | EMAIL              | EMAIL                    | EMAIL                | EMAIL             |