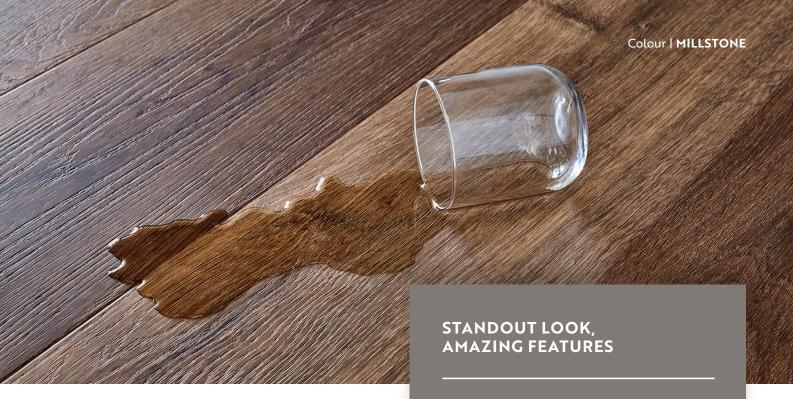

Interior Waterproof, can be installed in wet areas including bathrooms and laundry.

Smart looking visual décors. WPC flooring provides good dimensional stability with Click profile for easy install.

Suitable for renovations over existing ceramic tiles, minimal telegraphing.

#### **SURFACE FEATURES**

Realistic timber visuals, colours, and textures. Water based PU Matte coating.