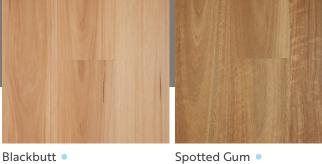

# **COLOUR RANGE**

ICONIC WPC flooring represents next generation manufacturing techniques utilising sustainable Wood Plastic Composites (WPC) to form a robust, interior waterproof flooring product.

The visual décors provide realistic embossed timber textures and colours in both Australian timber and a classic Oak palette.

Excellent installed acoustic performance. Acoustic test rated, 43 L'nT,w - AAAC 5 Star.

Super width planks, 228mm for Oak and 180mm for Australian Timber décors.