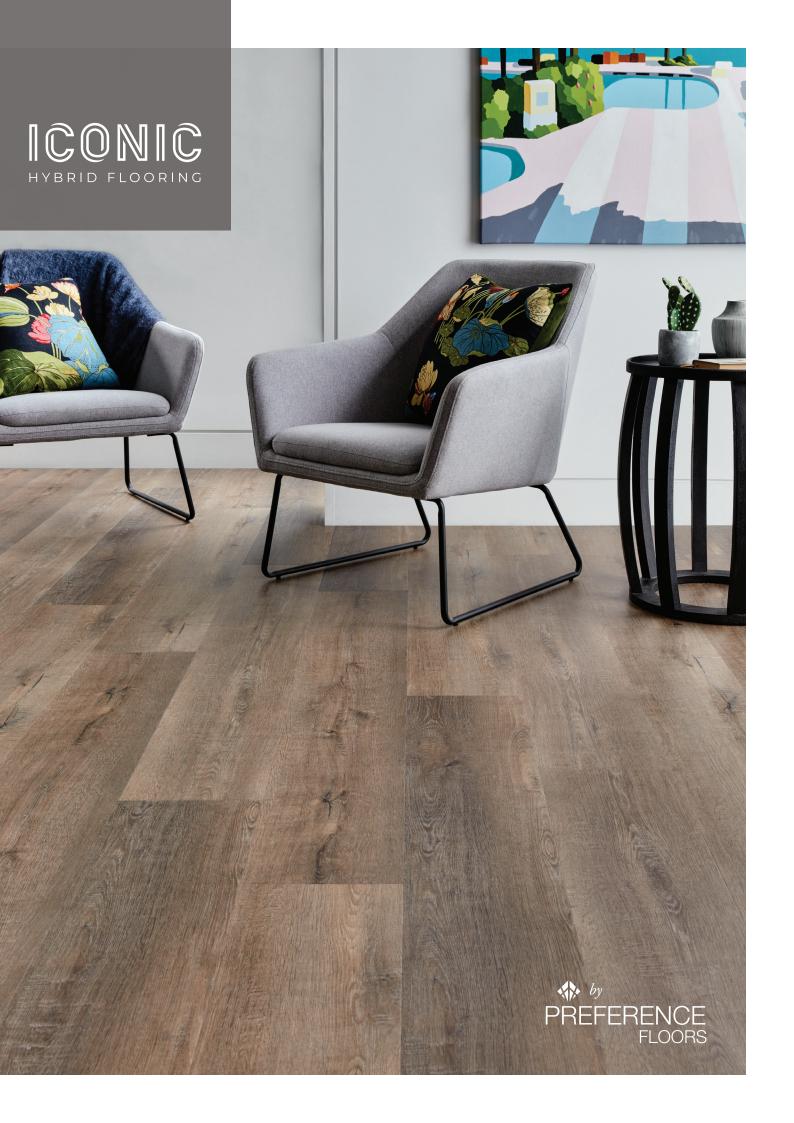

# **COLOUR RANGE**

ICONIC WPC flooring represents next generation manufacturing techniques utilising sustainable Wood Plastic Composites (WPC) to form a robust, interior waterproof flooring product.

The visual décors provide realistic embossed timber textures and colours in both Australian timber and a classic Oak palette.

### ICONIC WPC HYBRID CLICK

FLOORING FOR FLOATING INSTALL

Our ICONIC next generation WPC flooring is dimensionally stable, exceptionally durable, and interior waterproof. Perfect for modern housing, retail, and commercial fit-out.

ICONIC is coated with a scratch resistant waterbased PU coating for everyday wear and tear. ICONIC planks also feature an attached acoustic foam layer that delivers excellent noise reduction in-room and for transmission sound between floors.

Interior Waterproof, can be installed in wet areas including bathrooms and laundry.

Smart looking visual décors. WPC flooring provides good dimensional stability with Click profile for easy install.

Suitable for renovations over existing ceramic tiles, minimal telegraphing.